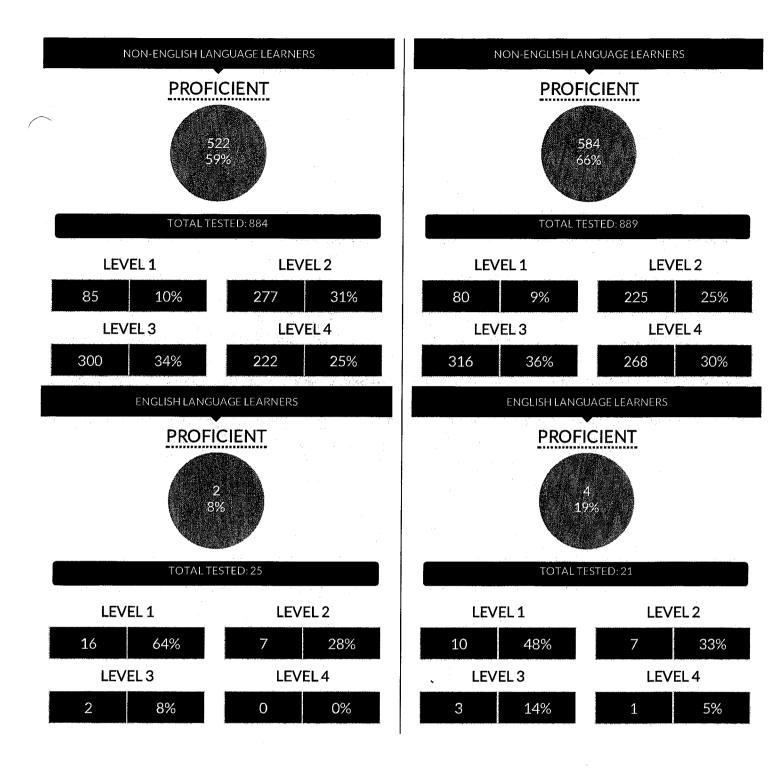

her learning standards that were adopted by the State Board of Regents in 2010, which more

ata available on this site are based on those reported by schools and districts to the State as of July 20, 2017 via the Student Information Repository System (SIRS). The New York State School Report Card 3-8 English Language Arts (ELA) and mathematics assessment data will be based on those data reported as of the final school year reporting deadline.

For more information and additional files, please view the NYSED press release

Due to changes in the 2016 exams, the proficiency rates from exams prior to 2016 are not directly comparable to the 2016 and 2017 proficiency rates.

Assessment Data - Glossary of Terms | Assessment Data - Business Rules



## **BY GENDER**









## **OTHER GROUPS**









Des presidentes en l'activité de la contraction de la contraction

BEDKUNEN VAR FREDONELISCH (D. 1997) - CAMER

### LEVITTOWN UFSD GRADUATION RATE DATA 4 YEAR OUTCOME AS OF JUNE

Graduation Rate Data are reported for a 9th grade cohort, as of the 4th year of high school - June. The Graduation Rate Data of high school as of the 4th year-August, the 5th year-June, and the 6th year-June are also calculated and available using the "Filter this data" function, below

Data is reported by educational institutions to the State Education Department throughout the school year and available for verification by districts until the close of the state data warehouse in August. District superintendents certify data is accurate in September. For the most updated information, please contact the schoo