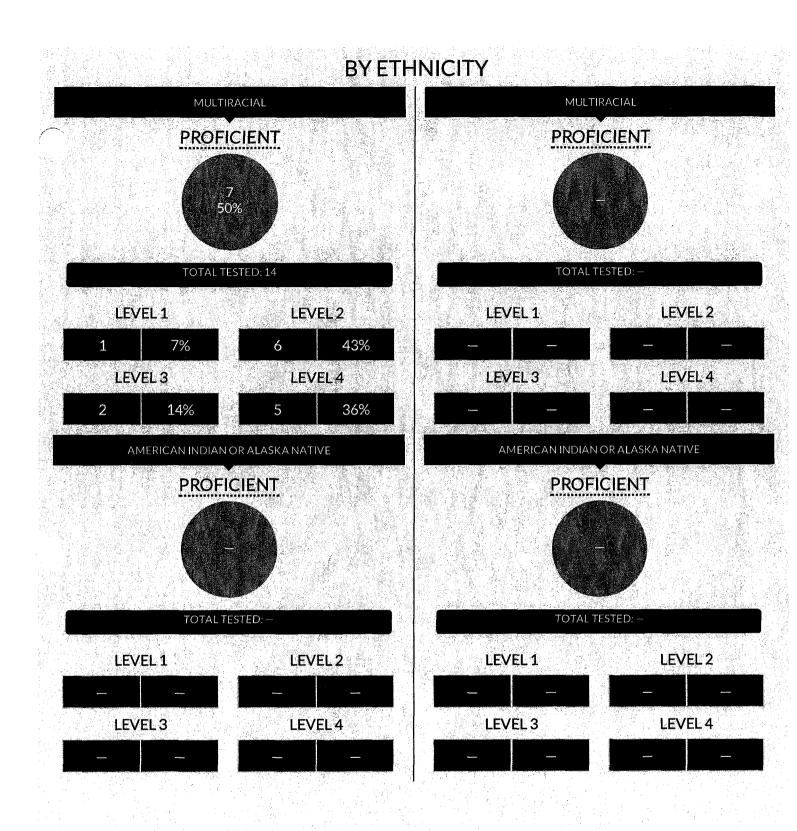

## EDUCATIONAL DOLLARS AT WORK

Back Row L-R: Assistant Superintendent of Pupil Services Dr. Donald Sturz, Superintendent of Schools Dr. Tonie McDonald, Assistant Superintendent of Human Resources Debbie Rifkin, Assistant Superintendent of Instruction Todd Winch and Principal Keith Squillacioti with Summit Lane students during their Unity and R.R.I.D.E. Program kickoff.