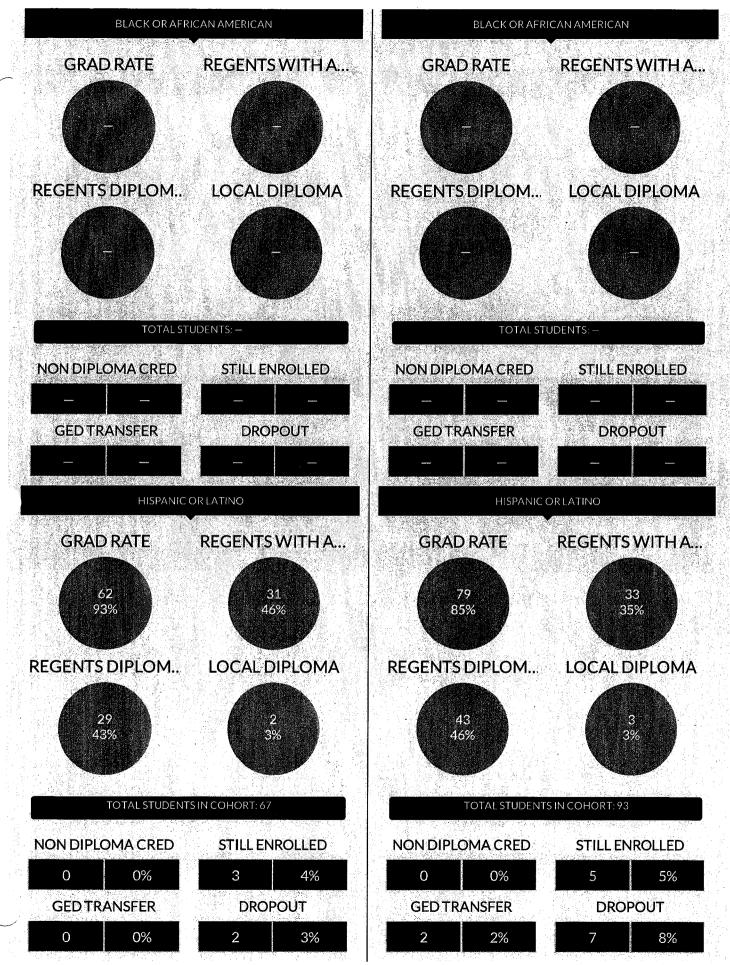

the 4th year of high school - June. The Graduation Rate Data of high school as of the 4th year-August, the 5th year-June, and the 6th year-June are also calculated and available using the "Filter this data" function, below

Data is reported by educational institutions to the State Education Department throughout the school year and available for verification by districts until the close of the state data warehouse in August. District superintendents certify data is accurate in September. For the most updated information, please contact the school district.

Complete information on the types of diploma credentials, which can be earned and the criteria for each, see: Diploma Requirements.



#### GED TRANSFER





#### GED TRANSFER



#### DROPOUT



• •

.

· · ·

.

• . •

. .

3 of 13







.



## VELANDARY AND AN ADDRESS AND AN ADDRESS AND ADDRESS

## **LEVITTOWN UFSD**

# 2018 - 2019 DISTRICT FISCAL Accountability Summary

## FISCAL ACCOUNTABILITY SUMMARY (2016 - 17)

#### INFORMATION ABOUT EXPENDITURE RATIOS (2015 - 16)

(Data are lagged a year.)

Imissioner's Regulations require that certain expenditure ratios for general-education and special-education students be reported and compared with ratios for similar districts and all public schools. The required ratios for this district are reported below.

The numbers used to compute the statistics on this page were collected on the State Aid Form A, the State Aid Form F, the School District Annual Financial Report (ST-3), and from the Student Information Repository System (SIRS).

## THIS SCHOOL DISTRICT

#### **GENERAL