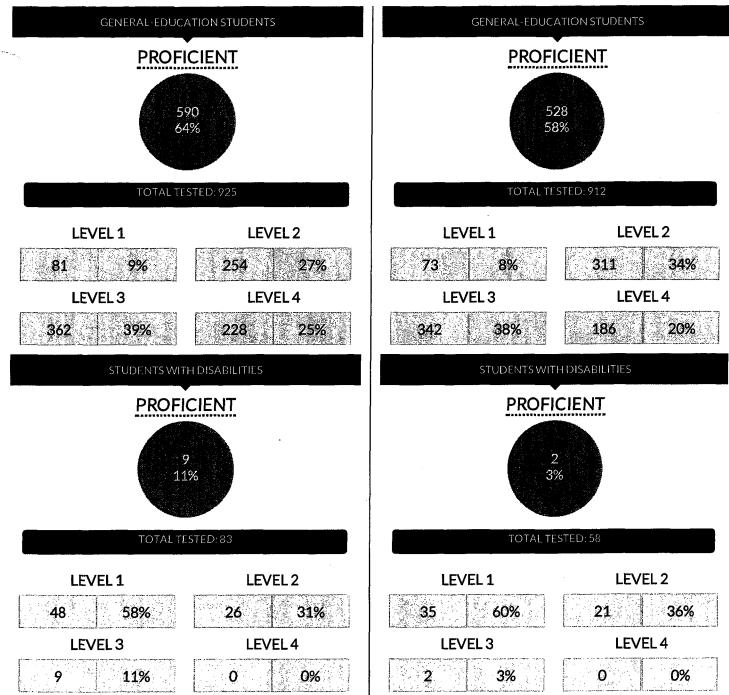

Data are available statewide and at the county, district, and school level.

ta available on this site are based on those reported by schools and districts to the State as of July 20, 2017 via the Student Information Repository System (SIRS). The New York State school Report Card 3-8 English Language Arts (ELA) and mathematics assessment data will be based on those data reported as of the final school year reporting deadline.

For more information and additional files, please view the NYSED press release

Due to changes in the 2016 exams, the proficiency rates from exams prior to 2016 are not directly comparable to the 2016 and 2017 proficiency rates.

Assessment Data - Glossary of Terms | Assessment Data - Business Rules



#### **BY GENDER**



Survey



3 of 9





## **OTHER GROUPS**









a tradición de la companya de la com La companya de la com

## LEVITTOWN UFSD GRADES 3-8 MATHEMATICS ASSESSMENT DATA

The grades 3-8 English Language Arts (ELA) and mathematics assessments measure the higher learning standards that were adopted by the State Board of Regents in 2010, which more

ata available on this site are based on those reported by schools and districts to the State as of July 20, 2017 via the Student Information Repository System (SIRS). The New York State School Report Card 3-8 English Language Arts (ELA) and mathematics assessment data will be based on those data reported as of the final school year reporting deadline.

For more information and additional files, please view the NYSED press release

Due to changes in the 2016 exams, the proficiency rates from