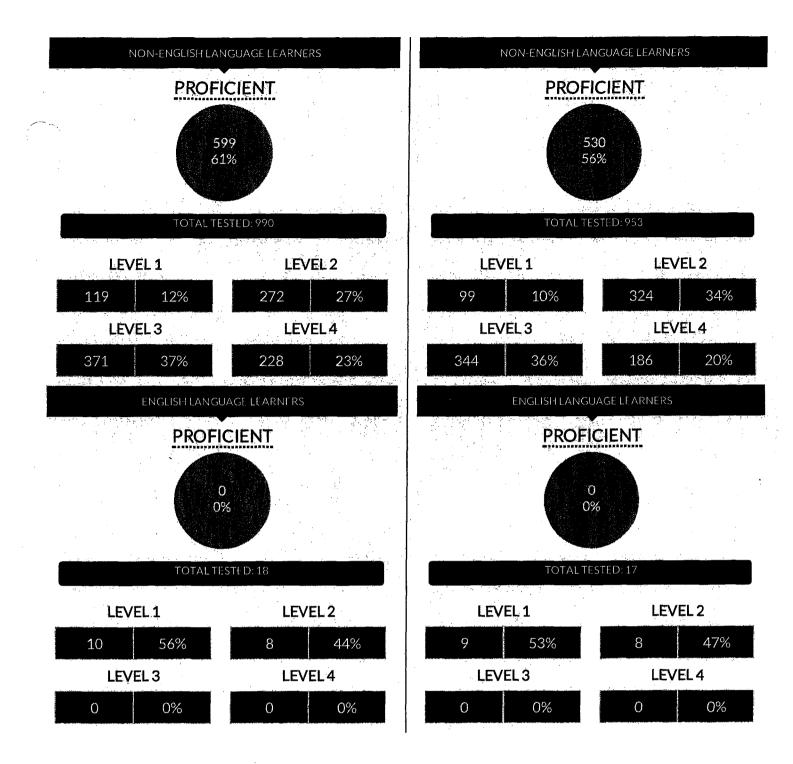

ta are available statewide and at the county, district, and school level.

ta available on this site are based on those reported by schools and districts to the State as of July 20, 2017 via the Student Information Repository System (SIRS). The New York State school Report Card 3-8 English Language Arts (ELA) and mathematics assessment data will be based on those data reported as of the final school year reporting deadline.

For more information and additional files, please view the NYSED press release

Due to changes in the 2016 exams, the proficiency rates from exams prior to 2016 are not directly comparable to the 2016 and 2017 proficiency rates.

Assessment Data - Glossary of Terms | Assessment Data - Business Rules



#### **BY GENDER**



Survey



3 of 9





## **OTHER GROUPS**









a tradición de la companya de la com La companya de la com

## LEVITTOWN UFSD GRADES 3-8 MATHEMATICS ASSESSMENT DATA

The grades 3-8 English Language Arts (ELA) and mathematics assessments measure the higher learning standards that were adopted by the State Board of Regents in 2010, which more

ata available on this site are based on those reported by schools and districts to the State as of July 20, 2017 via the Student Information Repository System (SIRS). The New York State School Report Card 3-8 English Language Arts (ELA) and mathematics assessment data will be based on those data reported as of the final school year reporting deadline.

For more information and additional files, please view the NYSED press release

Due to changes in the 2016 exams, the proficiency rates from ex