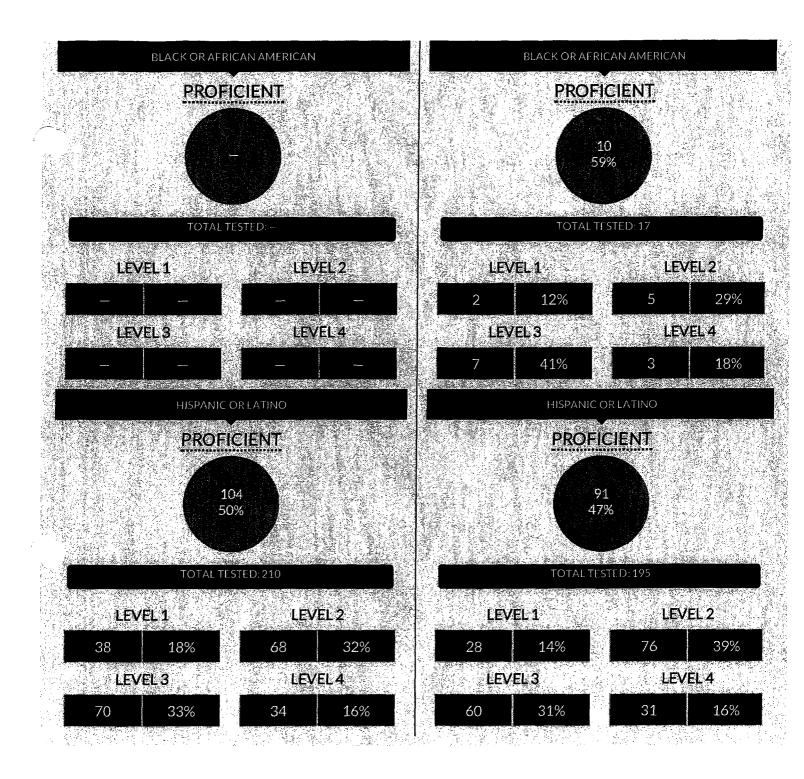

and career readiness. Data are available statewide and at the county, district, and school level.

ta available on this site are based on those reported by schools and districts to the State as of July 20, 2017 via the Student Information Repository System (SIRS). The New York State school Report Card 3-8 English Language Arts (ELA) and mathematics assessment data will be based on those data reported as of the final school year reporting deadline.

For more information and additional files, please view the NYSED press release

Due to changes in the 2016 exams, the proficiency rates from exams prior to 2016 are not directly comparable to the 2016 and 2017 proficiency rates.

Assessment Data - Glossary of Terms | Assessment Data - Business Rules



#### **BY GENDER**



Survey



3 of 9





## **OTHER GROUPS**









a tradición de la companya de la com La companya de la com

## LEVITTOWN UFSD GRADES 3-8 MATHEMATICS ASSESSMENT DATA

The grades 3-8 English Language Arts (ELA) and mathematics assessments measure the higher learning standards that were adopted by the State Board of Regents in 2010, which more

ata available on this site are based on those reported by schools and districts to the State as of July 20, 2017 via the Student Information Repository System (SIRS). The New York State School Report Card 3-8 English Language Arts (ELA) and mathematics assessment data will be based on those data reported as of the final school year reporting deadline.

For more information and additional files, please view the NYSED press release

Due to changes in the 2016 exams, the