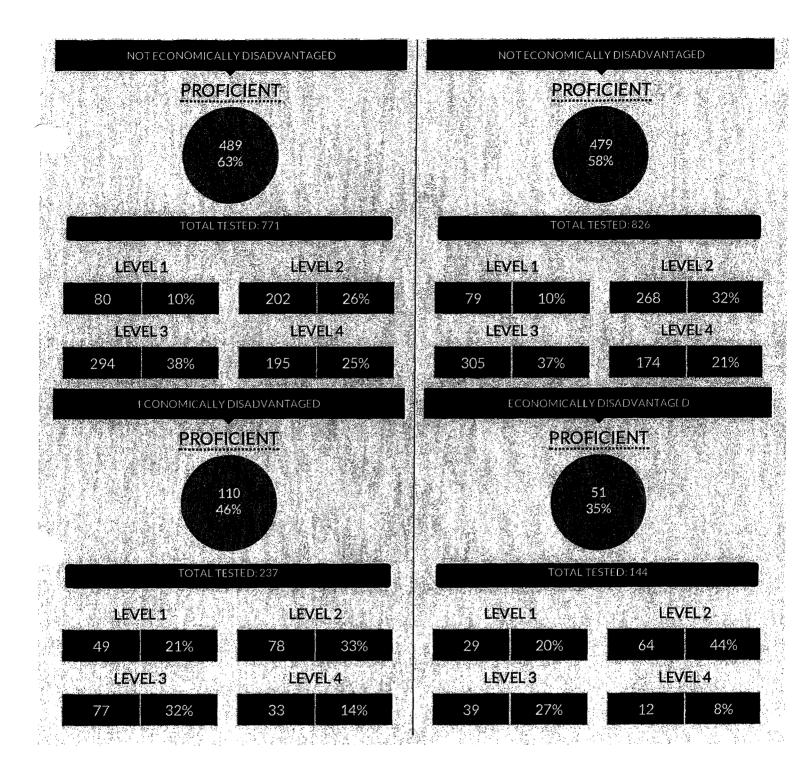

are available statewide and at the county, district, and school level.

ta available on this site are based on those reported by schools and districts to the State as of July 20, 2017 via the Student Information Repository System (SIRS). The New York State school Report Card 3-8 English Language Arts (ELA) and mathematics assessment data will be based on those data reported as of the final school year reporting deadline.

For more information and additional files, please view the NYSED press release

Due to changes in the 2016 exams, the proficiency rates from exams prior to 2016 are not directly comparable to the 2016 and 2017 proficiency rates.

Assessment Data - Glossary of Terms | Assessment Data - Business Rules



#### **BY GENDER**



Survey



3 of 9





## **OTHER GROUPS**









a tradición de la companya de la com La companya de la com

## LEVITTOWN UFSD GRADES 3-8 MATHEMATICS ASSESSMENT DATA

The grades 3-8 English Language Arts (ELA) and mathematics assessments measure the higher learning standards that were adopted by the State Board of Regents in 2010, which more

ata available on this site are based on those reported by schools and districts to the State as of July 20, 2017 via the Student Information Repository System (SIRS). The New York State School Report Card 3-8 English Language Arts (ELA) and mathematics assessment data will be based on those data reported as of the final school year reporting deadline.

For more information and additional files, please view the NYSED press release

Due to changes in the 2016 exams, the proficiency rates from exam