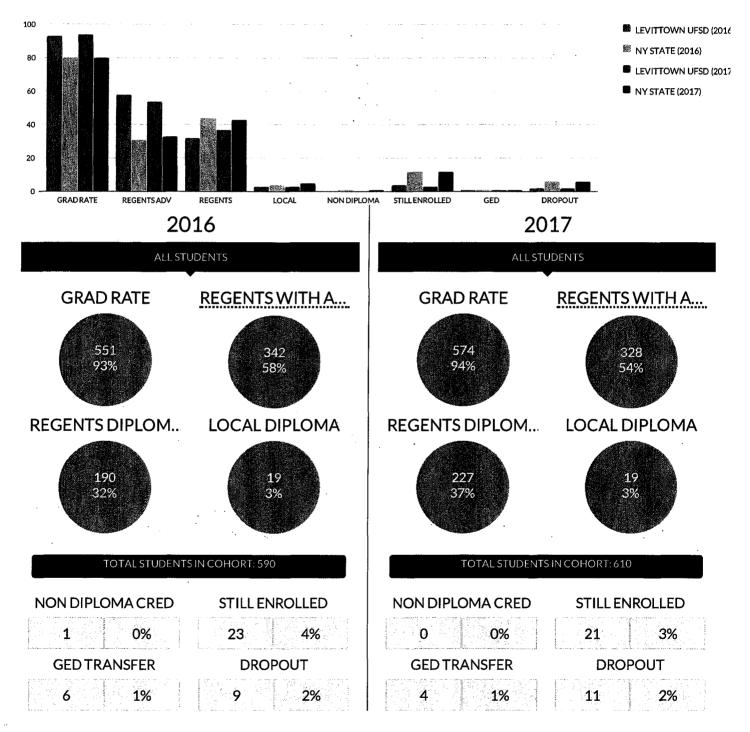

N RATE DATA 4 YEAR OUTCOME AS OF JUNE

Graduation Rate Data are reported for a 9th grade cohort, as of the 4th year of high school - June. The Graduation Rate Data of high school as of the 4th year-August, the 5th year-June, and the 6th year-June are also calculated and available using the "Filter this data" function, below

Data is reported by educational institutions to the State Education Department throughout the school year and available for verification by districts until the close of the state data warehouse in August. District superintendents certify data is accurate in September. For the most updated information, please contact the school district.

Complete information on the types of diploma credentials, which can be earned and the criteria for each, see: Diploma Requirements.



#### GED TRANSFER





#### GED TRANSFER



#### DROPOUT



• •

.

· · ·

.

• . •

. .

3 of 13







.



## VELANDARY AND AN ADDRESS AND AN ADDRESS AND ADDRESS

## **LEVITTOWN UFSD**

# 2018 - 2019 DISTRICT FISCAL Accountability Summary

## FISCAL ACCOUNTABILITY SUMMARY (2016 - 17)

#### INFORMATION ABOUT EXPENDITURE RATIOS (2015 - 16)

(Data are lagged a year.)

Imissioner's Regulations require that certain expenditure ratios for general-education and special-education students be reported and compared with ratios for similar districts and all public schools. The required ratios for this district are reported below.

The numbers used to compute the statistics on this page were collected on the State Aid Form A, the State Aid Form F, the School District Annual Financial Report (ST-3