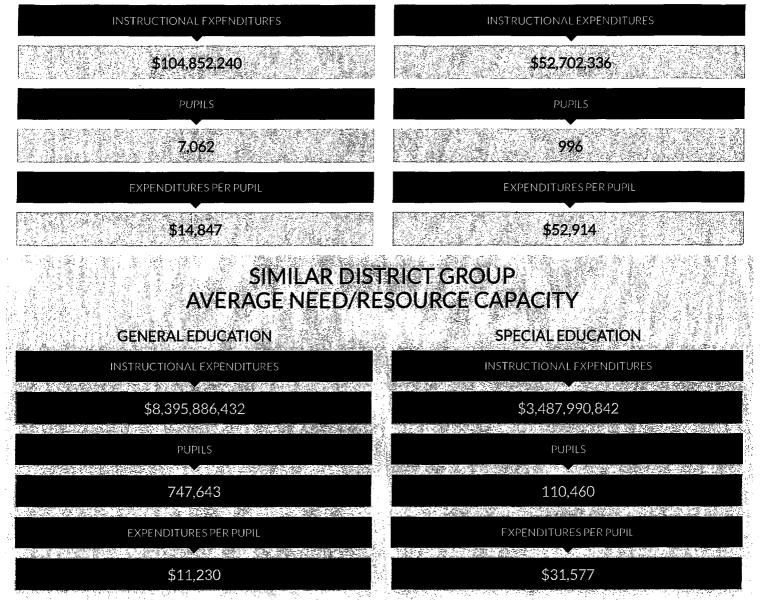

## EDUCATIONAL DOLLARS AT WORK

Back Row L-R: Assistant Superintendent of Pupil Services Dr. Donald Sturz, Superintendent of Schools Dr. Tonie McDonald, Assistant Superintendent of Human Resources Debbie Rifkin, Assistant Superintendent of Instruction Todd Winch and Principal Keith Squillacioti with Summit Lane students during their Unity and R.R.I.D.E. Program kickoff.