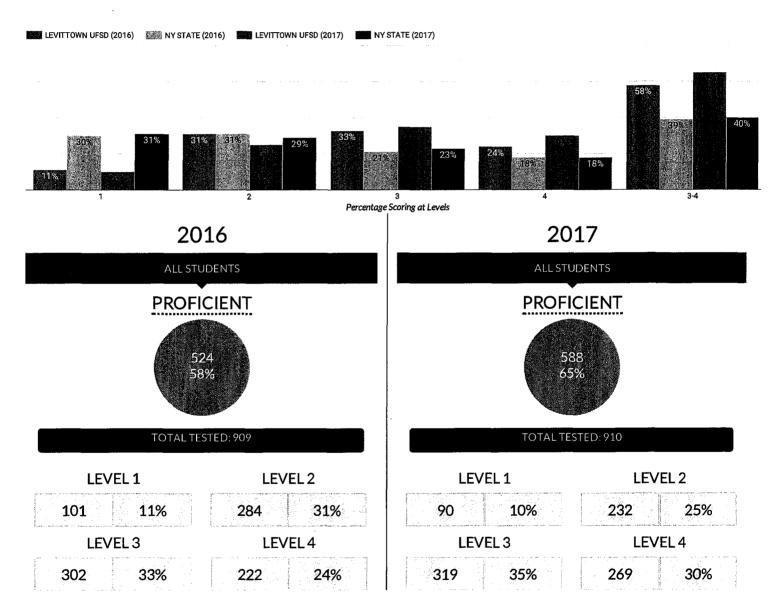

s (ELA) and mathematics assessments measure the higher learning standards that were adopted by the State Board of Regents in 2010, which more

ata available on this site are based on those reported by schools and districts to the State as of July 20, 2017 via the Student Information Repository System (SIRS). The New York State School Report Card 3-8 English Language Arts (ELA) and mathematics assessment data will be based on those data reported as of the final school year reporting deadline.

For more information and additional files, please view the NYSED press release

Due to changes in the 2016 exams, the proficiency rates from exams prior to 2016 are not directly comparable to the 2016 and 2017 proficiency rates.

Assessment Data - Glossary of Terms | Assessment Data - Business Rules



## **BY GENDER**









## **OTHER GROUPS**









Des presidentes en l'activité de la contraction de la contraction

BEDKUNEN VAR FREDONELISCH (D. 1997) - CAMER

### LEVITTOWN UFSD GRADUATION RATE DATA 4 YEAR OUTCOME AS OF JUNE

Graduation Rate Data are reported for a 9th grade cohort, as of the 4th year of high school - June. The Graduation Rate Data of high school as of the 4th year-August, the 5th year-June, and the 6th year-June are also calculated and available using the "Filter this data" function, below

Data is reported by educational institutions to the State Education Department throughout the school year and available for verification by districts until the close of the state data warehouse in August. District superintendents certify data is accurate in September. For the