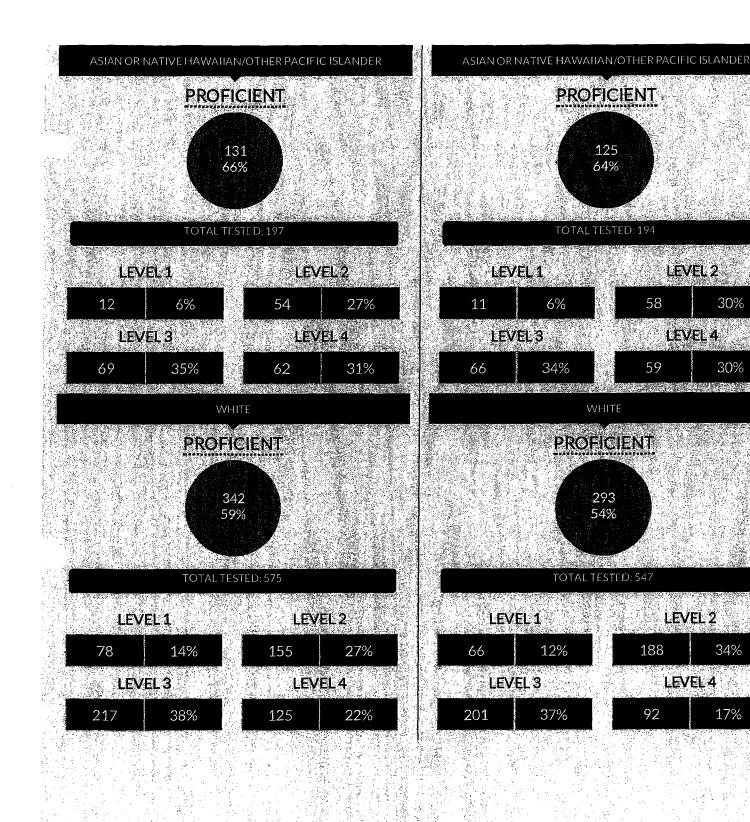

ge and career readiness. Data are available statewide and at the county, district, and school level.

ta available on this site are based on those reported by schools and districts to the State as of July 20, 2017 via the Student Information Repository System (SIRS). The New York State school Report Card 3-8 English Language Arts (ELA) and mathematics assessment data will be based on those data reported as of the final school year reporting deadline.

For more information and additional files, please view the NYSED press release

Due to changes in the 2016 exams, the proficiency rates from exams prior to 2016 are not directly comparable to the 2016 and 2017 proficiency rates.

Assessment Data - Glossary of Terms | Assessment Data - Business Rules



#### **BY GENDER**



Survey



3 of 9





## **OTHER GROUPS**









a tradición de la companya de la com La companya de la com

## LEVITTOWN UFSD GRADES 3-8 MATHEMATICS ASSESSMENT DATA

The grades 3-8 English Language Arts (ELA) and mathematics assessments measure the higher learning standards that were adopted by the State Board of Regents in 2010, which more

ata available on this site are based on those reported by schools and districts to the State as of July 20, 2017 via the Student Information Repository System (SIRS). The New York State School Report Card 3-8 English Language Arts (ELA) and mathematics assessment data will be based on those data reported as of the final school year reporting deadline.

For more information and additional files, please view the NYSED press release

Due to changes in the 2016 exams, th