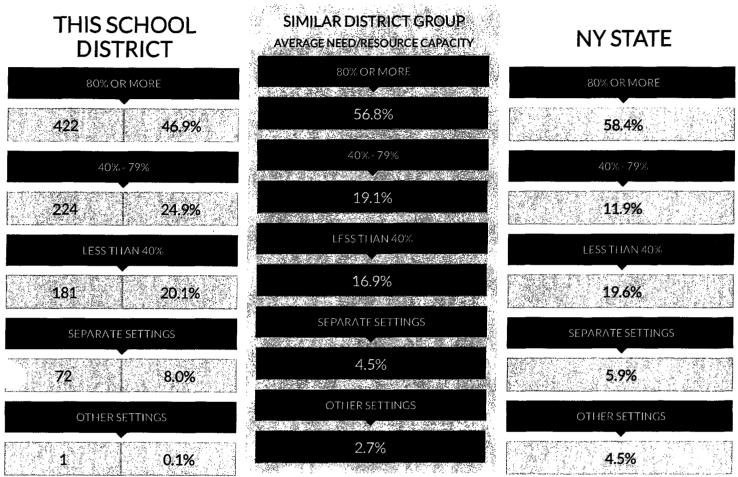

## EDUCATIONAL DOLLARS AT WORK

Back Row L-R: Assistant Superintendent of Pupil Services Dr. Donald Sturz, Superintendent of Schools Dr. Tonie McDonald, Assistant Superintendent of Human Resources Debbie Rifkin, Assistant Superintendent of Instruction Todd Winch and Principal Keith Squillacioti with Summit Lane students during their Unity and R.R.I.D.E. Program kickoff.