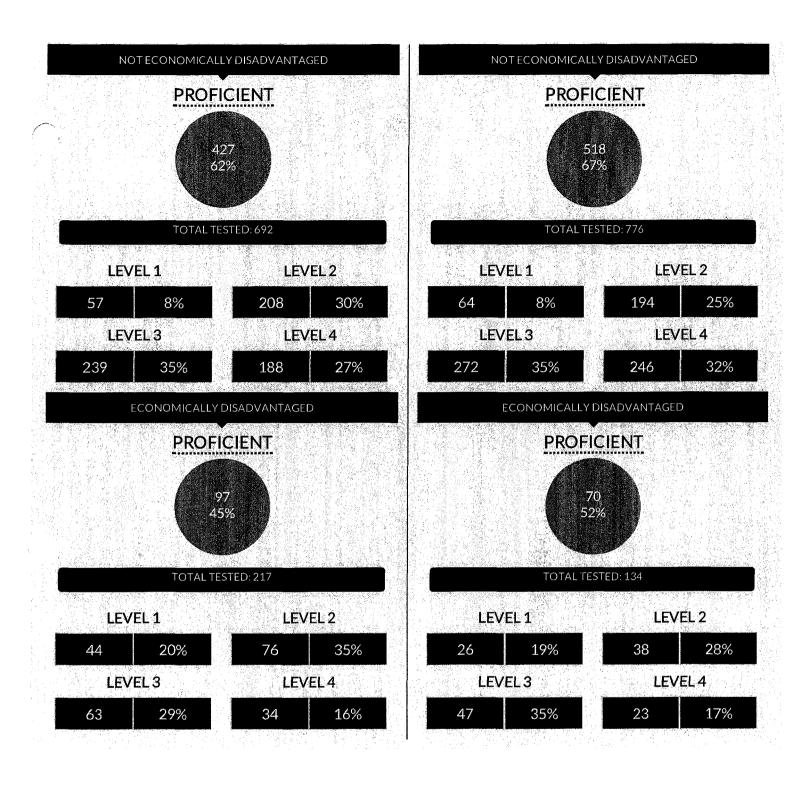

r learning standards that were adopted by the State Board of Regents in 2010, which more

ata available on this site are based on those reported by schools and districts to the State as of July 20, 2017 via the Student Information Repository System (SIRS). The New York State School Report Card 3-8 English Language Arts (ELA) and mathematics assessment data will be based on those data reported as of the final school year reporting deadline.

For more information and additional files, please view the NYSED press release

Due to changes in the 2016 exams, the proficiency rates from exams prior to 2016 are not directly comparable to the 2016 and 2017 proficiency rates.

Assessment Data - Glossary of Terms | Assessment Data - Business Rules



## **BY GENDER**









## **OTHER GROUPS**









Des presidentes en l'activité de la contraction de la contraction

BEDKUNEN VAR FREDONELISCH (D. 1997) - CAMER

### LEVITTOWN UFSD GRADUATION RATE DATA 4 YEAR OUTCOME AS OF JUNE

Graduation Rate Data are reported for a 9th grade cohort, as of the 4th year of high school - June. The Graduation Rate Data of high school as of the 4th year-August, the 5th year-June, and the 6th year-June are also calculated and available using the "Filter this data" function, below

Data is reported by educational institutions to the State Education Department throughout the school year and available for verification by districts until the close of the state data warehouse in August. District superintendents certify data is accurate in September. For the most updated information, please contact the school