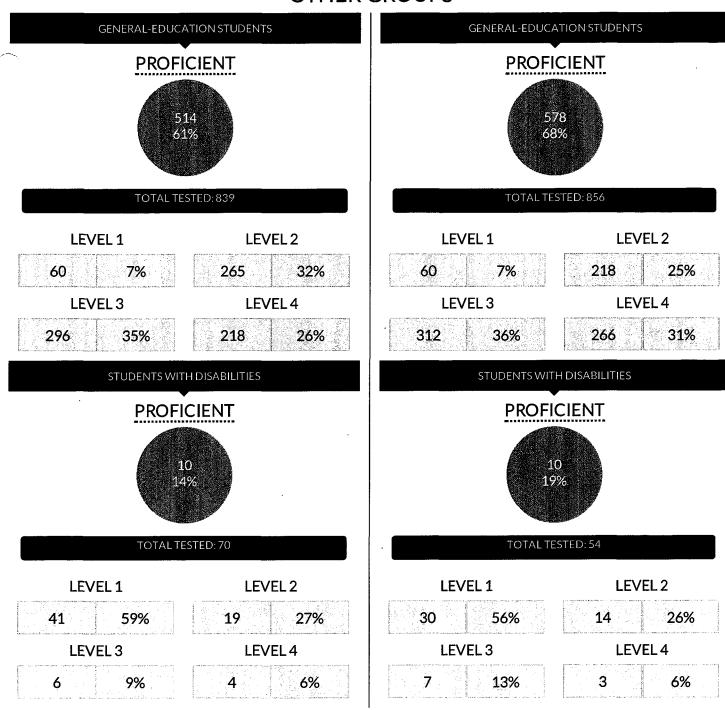

## EDUCATIONAL DOLLARS AT WORK

Back Row L-R: Assistant Superintendent of Pupil Services Dr. Donald Sturz, Superintendent of Schools Dr. Tonie McDonald, Assistant Superintendent of Human Resources Debbie Rifkin, Assistant Superintendent of Instruction Todd Winch and Principal Keith Squillacioti with Summit Lane students during their Unity and R.R.I.D.E. Program kickoff.