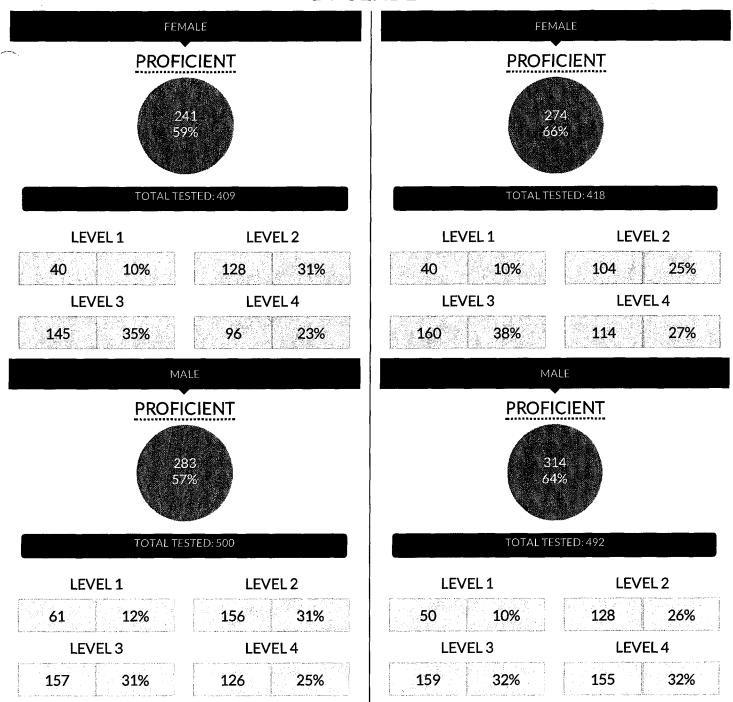

## EDUCATIONAL DOLLARS AT WORK

Back Row L-R: Assistant Superintendent of Pupil Services Dr. Donald Sturz, Superintendent of Schools Dr. Tonie McDonald, Assistant Superintendent of Human Resources Debbie Rifkin, Assistant Superintendent of Instruction Todd Winch and Principal Keith Squillacioti with Summit Lane students during their Unity and R.R.I.D.E. Program kickoff.