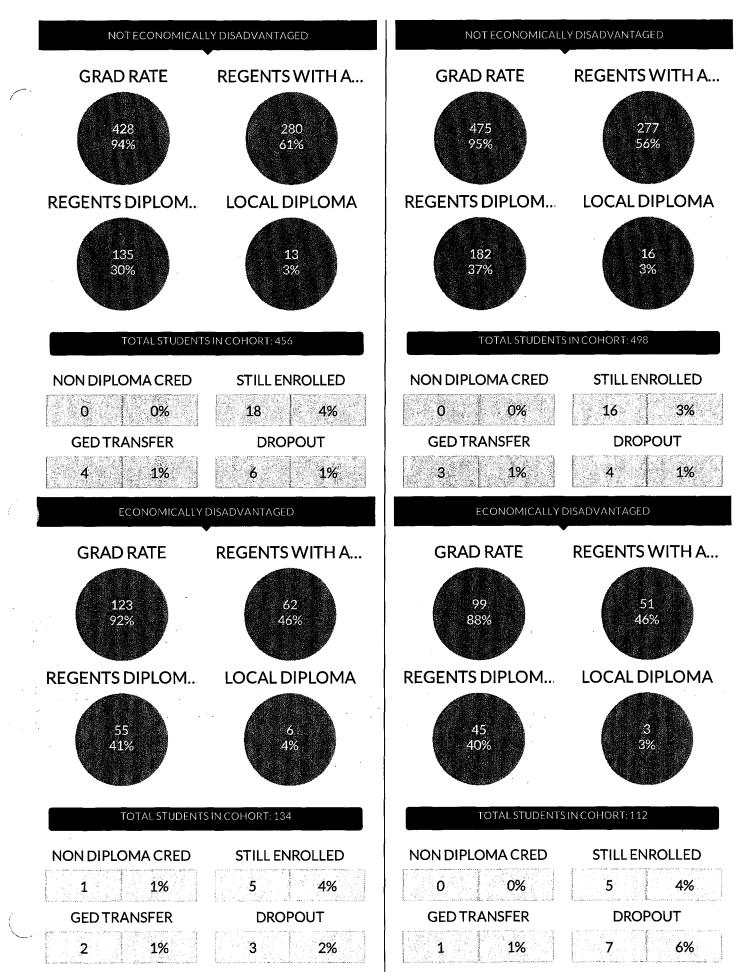

year of high school - June. The Graduation Rate Data of high school as of the 4th year-August, the 5th year-June, and the 6th year-June are also calculated and available using the "Filter this data" function, below

Data is reported by educational institutions to the State Education Department throughout the school year and available for verification by districts until the close of the state data warehouse in August. District superintendents certify data is accurate in September. For the most updated information, please contact the school district.

Complete information on the types of diploma credentials, which can be earned and the criteria for each, see: Diploma Requirements.



#### GED TRANSFER





#### GED TRANSFER



#### DROPOUT



• •

.

· · ·

.

• . •

. .

3 of 13







.



## VELANDARY AND AN ADDRESS AND AN ADDRESS AND ADDRESS

## **LEVITTOWN UFSD**

# 2018 - 2019 DISTRICT FISCAL Accountability Summary

## FISCAL ACCOUNTABILITY SUMMARY (2016 - 17)

#### INFORMATION ABOUT EXPENDITURE RATIOS (2015 - 16)

(Data are lagged a year.)

Imissioner's Regulations require that certain expenditure ratios for general-education and special-education students be reported and compared with ratios for similar districts and all public schools. The required ratios for this district are reported below.

The numbers used to compute the statistics on this page were collected on the State Aid Form A, the State Aid Form F, the School District Annual Financial Report (ST-3), and from the Student Information Repository System (SIRS).

## THIS SCHOOL DISTRICT

#### **GENERAL EDUCATI