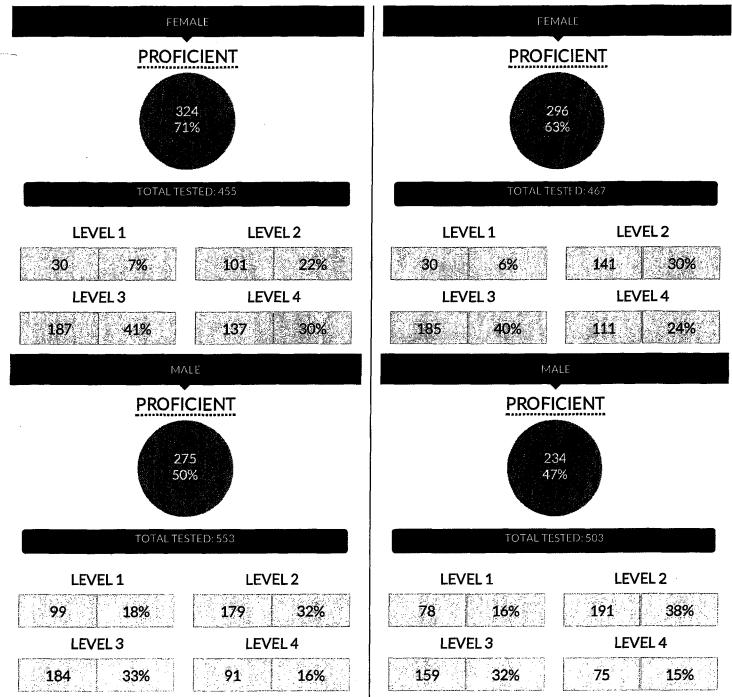

rogress toward college and career readiness. Data are available statewide and at the county, district, and school level.

ta available on this site are based on those reported by schools and districts to the State as of July 20, 2017 via the Student Information Repository System (SIRS). The New York State school Report Card 3-8 English Language Arts (ELA) and mathematics assessment data will be based on those data reported as of the final school year reporting deadline.

For more information and additional files, please view the NYSED press release

Due to changes in the 2016 exams, the proficiency rates from exams prior to 2016 are not directly comparable to the 2016 and 2017 proficiency rates.

Assessment Data - Glossary of Terms | Assessment Data - Business Rules



#### **BY GENDER**



Survey



3 of 9





## **OTHER GROUPS**









a tradición de la companya de la com La companya de la com

## LEVITTOWN UFSD GRADES 3-8 MATHEMATICS ASSESSMENT DATA

The grades 3-8 English Language Arts (ELA) and mathematics assessments measure the higher learning standards that were adopted by the State Board of Regents in 2010, which more

ata available on this site are based on those reported by schools and districts to the State as of July 20, 2017 via the Student Information Repository System (SIRS). The New York State School Report Card 3-8 English Language Arts (ELA) and mathematics assessment data will be based on those data reported as of the final school year reporting deadline.

For more information and additional files, please view the NYSED press release

Due to changes i