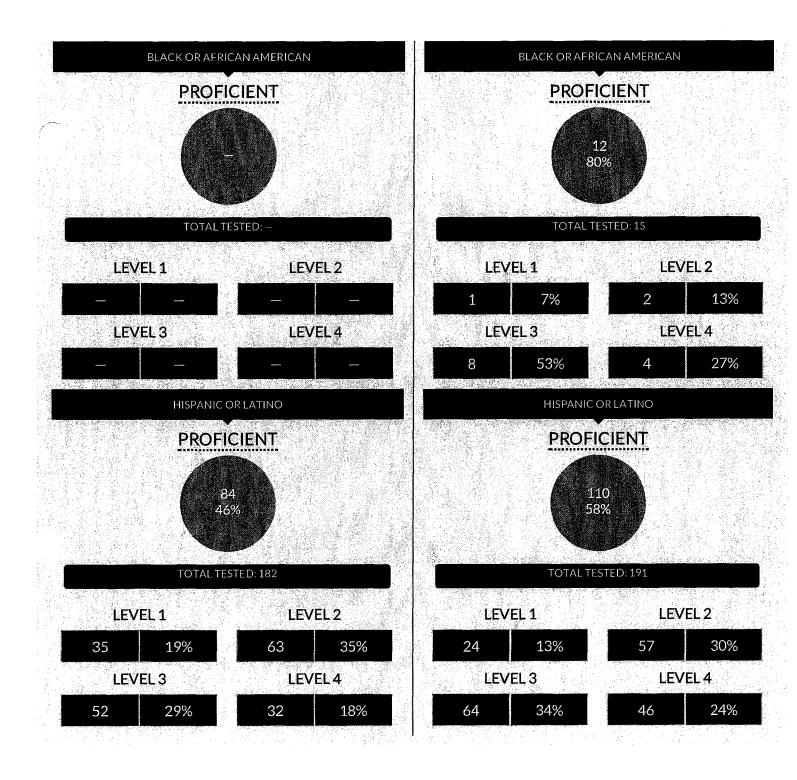

## EDUCATIONAL DOLLARS AT WORK

Back Row L-R: Assistant Superintendent of Pupil Services Dr. Donald Sturz, Superintendent of Schools Dr. Tonie McDonald, Assistant Superintendent of Human Resources Debbie Rifkin, Assistant Superintendent of Instruction Todd Winch and Principal Keith Squillacioti with Summit Lane students during their Unity and R.R.I.D.E. Program kickoff.