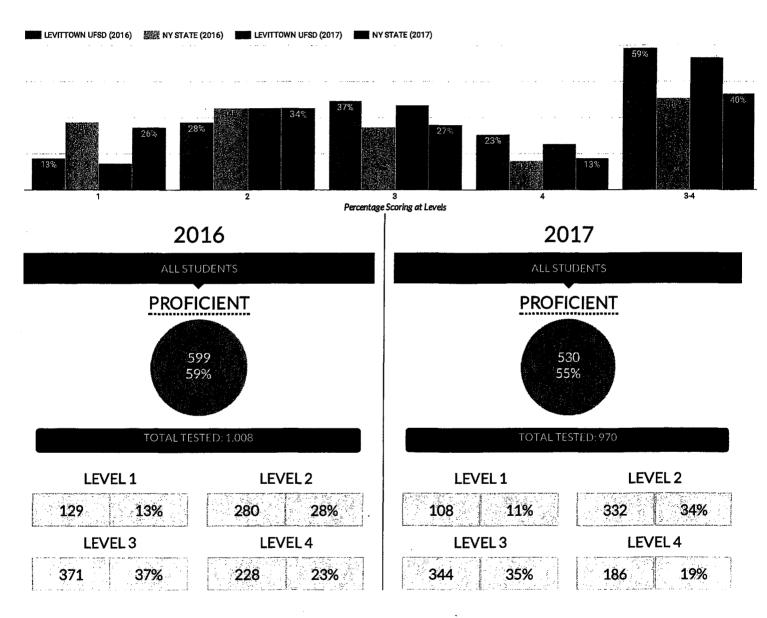

ly reflect students' progress toward college and career readiness. Data are available statewide and at the county, district, and school level.

ta available on this site are based on those reported by schools and districts to the State as of July 20, 2017 via the Student Information Repository System (SIRS). The New York State school Report Card 3-8 English Language Arts (ELA) and mathematics assessment data will be based on those data reported as of the final school year reporting deadline.

For more information and additional files, please view the NYSED press release

Due to changes in the 2016 exams, the proficiency rates from exams prior to 2016 are not directly comparable to the 2016 and 2017 proficiency rates.

Assessment Data - Glossary of Terms | Assessment Data - Business Rules



#### **BY GENDER**



Survey



3 of 9





## **OTHER GROUPS**









a tradición de la companya de la com La companya de la com

## LEVITTOWN UFSD GRADES 3-8 MATHEMATICS ASSESSMENT DATA

The grades 3-8 English Language Arts (ELA) and mathematics assessments measure the higher learning standards that were adopted by the State Board of Regents in 2010, which more

ata available on this site are based on those reported by schools and districts to the State as of July 20, 2017 via the Student Information Repository System (SIRS). The New York State School Report Card 3-8 English Language Arts (ELA) and mathematics assessment data will be based on those data reported as of the final school year reporting deadline.

For more information and additional files, please view the NYSED press rel